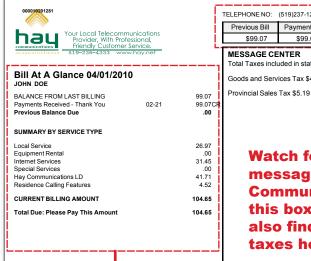

Understanding
Your Hay
Communications
Bill Layout

Below you will find an easy to understand description of the most important areas. If you have questions, please call us at 519-236-4333.

The **Bill Header** section is a quick way to look at your previous and current due along with any payments or adjustments that had occurred in the past period.

> **Watch for important** messages from Hay **Communications in** this box. You will also find your total taxes here.

Your **Summary** for each type of service and charge associated will display in the Bill at a Glance column.