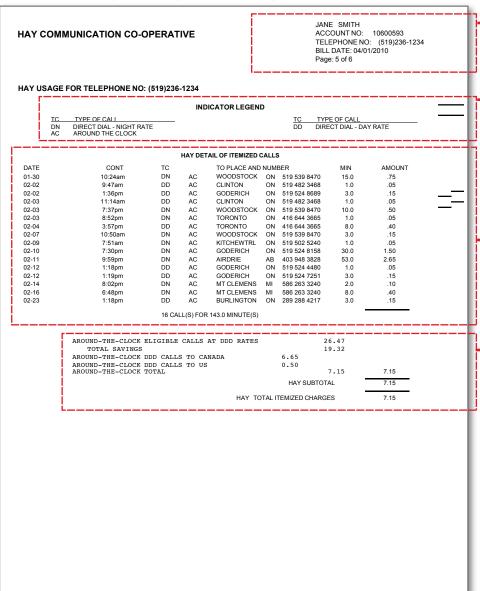

The long distance detail legend will help to identify the type of call that was made from your phone as well as any long distance plans that were applied to the call. This section will also display the monthly fee for your long distance plan (if any) and your Hay rates.

Long distance detail is provided to you in this section. Calls are rated based on your long distance plan (if any) and your Hay rates.

The bottom of each call detail page will have a sub-total listed for the calls made. The final page will display the total of all long distance charges and the taxes applied (if applicable).