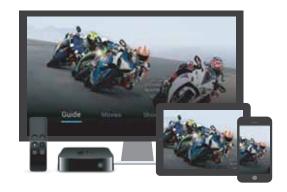

# Compare your current TV service to Xstream What's different and what's the same?

Biggest Difference: Xstream TV is an app based streaming service that is accessible over an internet connection.

Restart & Replay features so you don't miss a thing. Also Pause, Play and Rewind on any device.

Yes

You can watch Hay Xstream TV anywhere in your home on a television, mobile device or a web browser.

Set-top box rentals are not required with Xstream TV, but we still offer a traditional style STB you can rent. There are many streaming devices that are supported. Mix it up and have some of each.

Supported Devices Include: Amazon Fire TV, Apple TV, android players and Smart TV's. iOS and android mobile devices. See an up-to-date detailed list at www.hay.net/support/#tv

Content Searches through menu screens are in <u>POSTER</u> format. Search by Movies, Shows or by Genre.